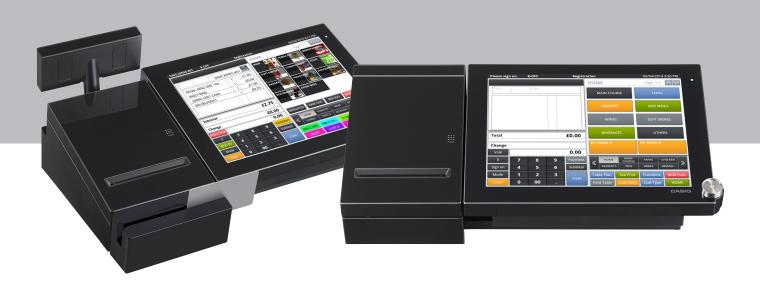

## V-R200

The V-R200 is a highly refined, all-in-one EPOS terminal that embodies a full range of advanced capabilities. While having a compact stylish design, the 10.4 inch LCD terminal is equipped with a high speed printer and a pop-up customer display resulting in space-saving, ease of operation and excellent functionality. In addition, the V-R200 is water and dust resistant with extremely low power consumption, increasing power savings compared to traditional POS systems and therefore reducing overall running costs.

## Key features

- Sophisticated, elegant design
- Integrated thermal printer
- Compact, small footprint
- Water and dust resistant

- Low power consumption
- Low running costs
- E-mail remote operation
- Flexible in shop layout changes