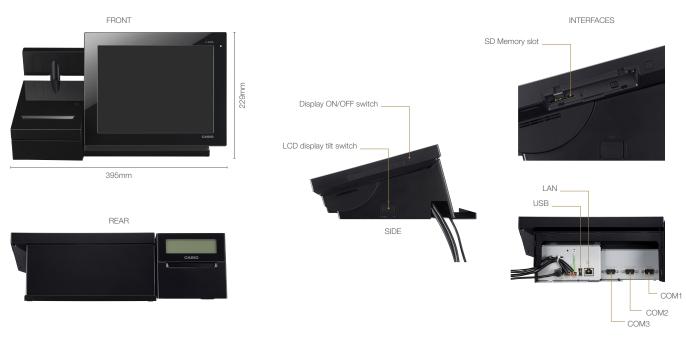

## V-R200 Specifications

| Software                        | Platform                            | Android 4.2.2                                                                               | Android 4.2.2                        |  |
|---------------------------------|-------------------------------------|---------------------------------------------------------------------------------------------|--------------------------------------|--|
| Memory                          | RAM                                 | 1GB                                                                                         | 1GB                                  |  |
|                                 | Flash ROM                           | 16GB                                                                                        | 16GB                                 |  |
| Display                         | Main display                        | 10.4-inch widescreen touch panel<br>(800 x 600 pixels)<br>TFT colour liquid crystal display | (800 x 600 pixels)                   |  |
|                                 | Sub-display                         | 20 character, 2-line liquid crystal display                                                 |                                      |  |
|                                 |                                     | Rotating pop-up                                                                             | Rotating pop-up                      |  |
| Printer                         | Printing method                     | 1-sheet thermal printer                                                                     | 1-sheet thermal printer              |  |
|                                 | Print speed                         | Max. 120mm/sec                                                                              | Max. 120mm/sec                       |  |
|                                 | Paper roll                          | 80mm or 58mm thermal paper                                                                  | 80mm or 58mm thermal paper           |  |
|                                 | Paper-loading                       | Drop-in paper-loading                                                                       | Drop-in paper-loading                |  |
| Interface                       | Rear of display                     | COM ports                                                                                   | 3                                    |  |
|                                 |                                     | Drawer ports                                                                                | 2                                    |  |
|                                 |                                     | LAN port                                                                                    | 1                                    |  |
|                                 |                                     | USB (host) port                                                                             | 1                                    |  |
|                                 | Bottom of printer                   | Magnetic card reader interface                                                              | 1                                    |  |
|                                 | Side of display                     | SD/SDHC memory card slot                                                                    | 1                                    |  |
| Memory protection               | Battery                             | Nickel-hydrogen rechargeable batt                                                           | Nickel-hydrogen rechargeable battery |  |
|                                 | Memory retention                    | Stored in flash ROM after one hour                                                          | Stored in flash ROM after one hour   |  |
| Power supply                    | AC 240V, 50-60 Hz                   |                                                                                             |                                      |  |
| Power consumption               | During operation<br>In standby mode | Approx: 18W<br>Approx: 12W                                                                  |                                      |  |
| External dimensions (W x D x H) | Approx: 395 x 237 x 229mm           |                                                                                             |                                      |  |
| Approx. Weight                  | Approx 5kg                          |                                                                                             |                                      |  |
| CPU                             | 1.5GHz dual-core                    |                                                                                             |                                      |  |